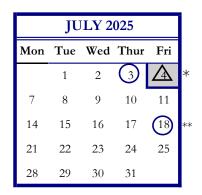

School Starts/Ends

Payday

Staff Development Day

- \*12 month employees, 4 day pay
- \*\*Summer School employees, pay begins
- \*\*\* 10 month employees, pay begins
- @ Insurance deductions begin
- @@ Insurance deductions end