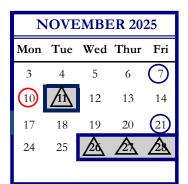

School Starts/Ends

Payday

Staff Development Day

- \*12 month employees, 4 day pay
- \*\*Summer School employees, pay begins
- \*\*\* 10 month employees, pay begins
- @ Insurance deductions begin
- @@ Insurance deductions end